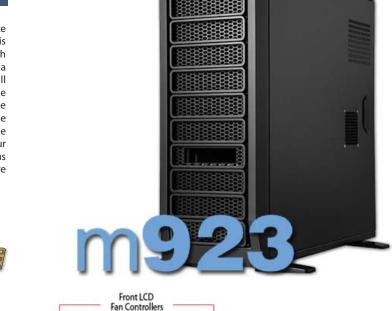

# m923 Mid-Tower ATX Case

### m923 Mid-Tower ATX Case

If you want to be armed and ready for gaming combat, you need the ultimate weapon - the Ultra m923 ATX Mid-Tower PC case. This commanding chassis offers an incredible 18 drive bays (including ten 5.25-inch and eight 3.25-inch bays), and the convenience of two screw-less removable HDD cages, and a removable floppy cage. Plus, because your high-powered components will generate lots of heat, the Ultra m923 has the best cooling architecture in the business, featuring quiet, hardworking 120mm fans strategically located at the top, rear and front, along with a front LCD fan controller. And this masterful case boasts front USB, FireWire, HD audio, and AC 97 ports. All panels are removable for easy, too-free access when you need to expand, upgrade or maintain your PC's arsenal. Go into your next gaming battle armed and extremely dangerous with the new Ultra m923 ATX Mid-Tower case. Offered here at this exclusive factory direct price!